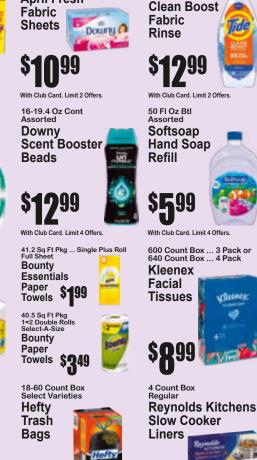

## 105 Oz Pkg ... Oxi or Downy or 141 Oz Pkg ... 88 Loads Original 10 Fl Oz Btl Original Gain **Plus Aroma Boost** Powdered Laundry Detergent Detergent \$129 With Club Card, Limit 4 Offers of Each 130 Count Box Pet Fresh Scent or Paradise Blossom 240 Count Box Downy April Fresh Fabric Sheets ЧЦ gg With Club Card. Limit 2 Offers 16-19.4 Oz Cont Assorted Downy **Rinse & Refresh** Beads With Club Card. Limit 2 Offers 46.7 Sq Ft Pkg 1=4 Mega Roll 41.2 Sq Ft Pkg Full Sheet Bounty Essentials **Essentials** Paper \$199 Towels 40.5 Sq Ft Pkg 1=2 Double Rolls Select-A-Size Bounty Paper Towels \$349